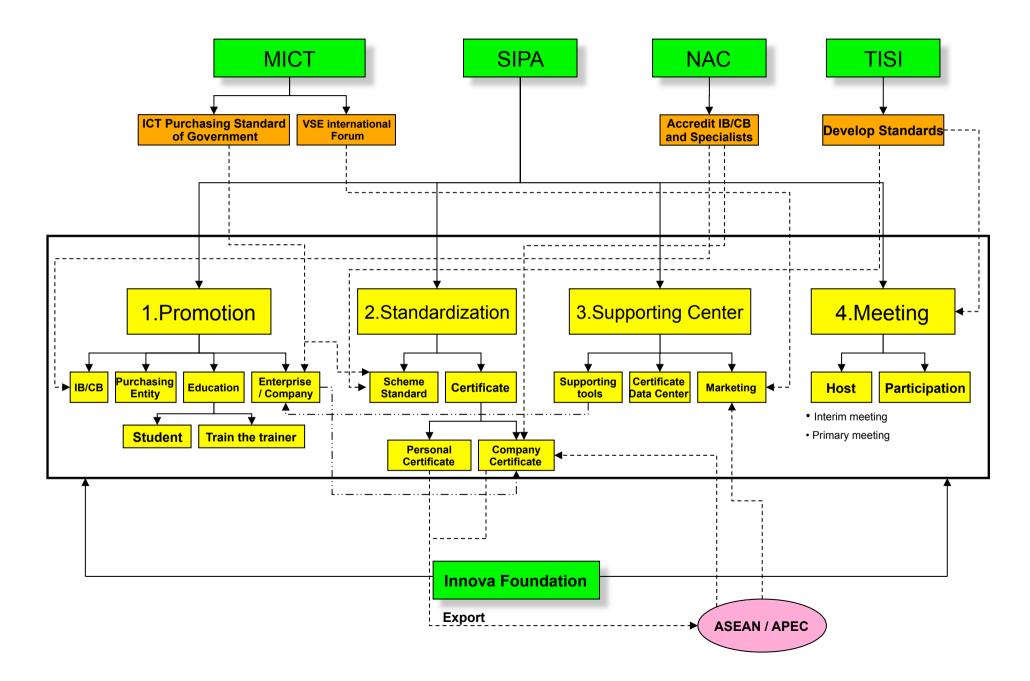

## **Thailand Collaboration Support Model**

**Project 1. Standard announcement** 

**Project 2.** SE workshops - Education support related to the demand of S/W industry

**Project 3.** Curriculum improvement related to the demand of S/W industry

**Project 4.** PR to publicize the standard (include assessment and certificate)

**Project 5.** Development for the Scheme of consultants and assessors criteria

**Project 6.** ISO 29110 as a standard in Thailand

**Project 7.** Certification and Assessment for entrepreneurs

**Project 8. Consultants and assessors** 

**Project 9.** Academic research programs

### **Thailand Collaboration Support Model**

**Project 10.** Network of international standard

**Project 11.** Domestic and international market support

**Project 12.** VSE international forum to set agreement among the entrepreneurs

**Project 13.** Thai experts participating the SC7 international meeting

### More than 13 Project to Support Collaboration Activities

### **Collaboration Partner and Support**

**SIPA** Software Industry Promotion Agency (Public Organization)

**MICT** Ministry of Information and Communication Technology

NAC National Accreditation Council

TIS Thai Industrial Standards Institude

**Ministry of Industry Thailand** 

FTI The Federation of Thai Industries

IF Innova Foundation

**ASEAN** Association of Southeast Asian Nations

APEC Asia-Pacific Economic Cooperation