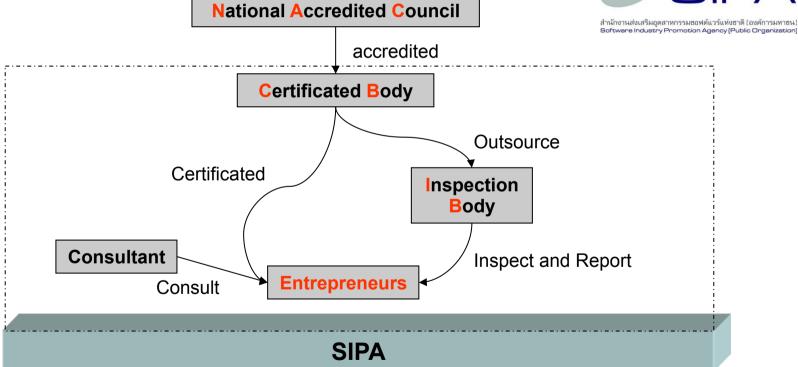

### **ISO29110 Certification Program with SIPA support**

According to Thailand NAC

#### (National Accredited Council) Scheme

### **ISO29110 Certification Program with SIPA support**