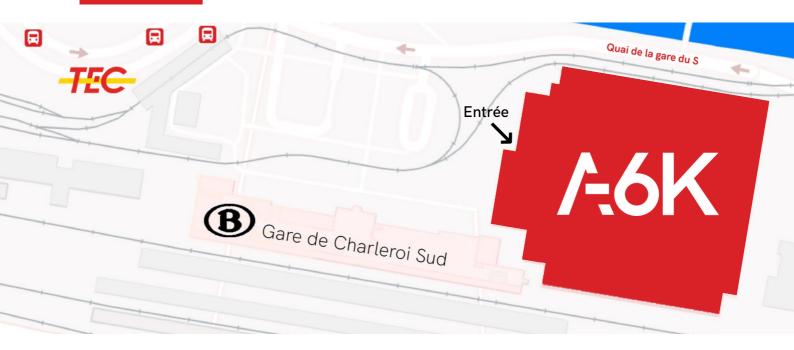

#### Accès transports en commun

- Train : Gare de Charleroi Sud. La gare se trouve sur le même parvis que le centre A6K. En sortant de la gare, le bâtiment A6k se trouve sur la droite.
- Tram : Station Charleroi Sud (à 200m) où l'on retrouve les lignes M1, M2, M3 et M4 & Station Charleroi Tirou (à 350m) où l'on retrouve les lignes M1 et M4.
- Bus : Gare des bus Charleroi-Sud (200m) où partent et arrivent les bus dans toutes les directions.
- Pour plus d'informations sur les transports publics, visitez <u>www.belgiantrain.be</u> & <u>www.letec.be</u>

# ACCÈS AU CENTRE A6K

Étage B

Lorsque vous vous trouvez devant le bâtiment A6K, l'entrée se trouve sur votre gauche, en contrebas. Elle est indiquée par un panneau. Suivez-le et descendez les escaliers. Vous arrivez devant une double porte, choisissez celle de droite.