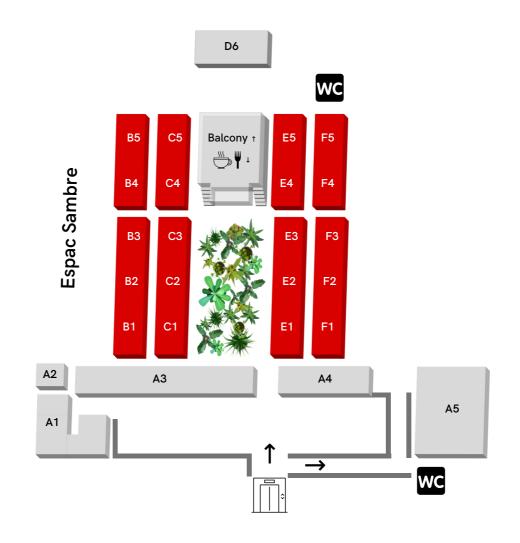

l'entrée se trouve sur votre gauche, en contrebas. Elle est indiquée par un panneau. Suivez-le et descendez les escaliers. Vous arrivez devant une double porte, choisissez celle de droite.



Sur votre droite se trouve un clavier, tapez-y le code qui vous a été fourni ou scannez votre badge à l'aide du digipass si vous en possédez un.



Dirigez-vous vers la porte à droite du guichet. Entrez une nouvelle fois le code ou scannez votre badge si vous en possédez un.



L'agent de sécurité n'est pas relié à A6K et ne pourra donc pas vous ouvrir sans autorisation.



Avancez vers la double porte bleue derrière le guichet pour rejoindre les ascenseurs ou les escaliers.



Vous êtes actuellement à l'étage B, montez jusqu'à l'étage E via les ascenseurs ou les escaliers.

# ACCÈS AU CENTRE A6K





A6K :

# ACCÈS AU CENTRE A6K



En sortant de l'ascenseur :

La porte de gauche vous mène chez A6K où se trouvent également le FabLab, BeCode et les bureaux administratifs de l'ULB.

la porte de droite vous mène chez E6K où se trouvent l'IFAPME, Technofutur TIC et les salles de cours de l'ULB.

#### A6K :