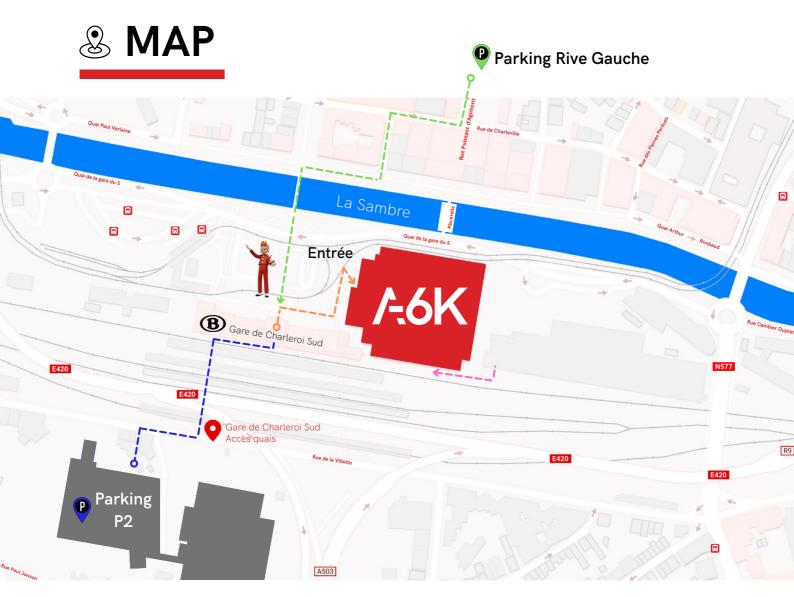

#### Square des Martyrs, 1 6000 Charleroi

Accès voiture

2 parkings sont disponibles :

Parking P2  $\rightarrow$  2 accès sont possibles : Rue de la villette, 6000 Charleroi <u>ou</u> Rue Paul Janson, 6000 Charleroi.

Traversez ensuite le tunnel sous la gare (accès quais) afin d'arriver à l'esplanade. Le bâtiment A6K se trouve alors sur votre droite.

Parking de Rive Gauche  $\rightarrow$  Boulevard Tirou n°20, 6000 Charleroi.

Rejoignez ensuite le quai Arthur Rimbaud via la Rue Puissant d'Agimont et traversez le pont Baudouin (face à la gare). Le bâtiment A6K se trouve à gauche.

#### Accès transports en commun

- Train : Gare de Charleroi Sud. La gare se trouve sur le même parvis que le centre A6K. En sortant de la gare, le bâtiment A6k se trouve sur la droite.
- Tram : Station Charleroi Sud (à 200m) où l'on retrouve les lignes M1, M2, M3 et M4 & Station Charleroi Tirou (à 350m) où l'on retrouve les lignes M1 et M4.
- Bus : Gare des bus Charleroi-Sud (200m) où partent et arrivent les bus dans toutes les directions.
- Pour plus d'informations sur les transports publics, visitez <u>www.belgiantrain.be</u> & <u>www.letec.be</u>