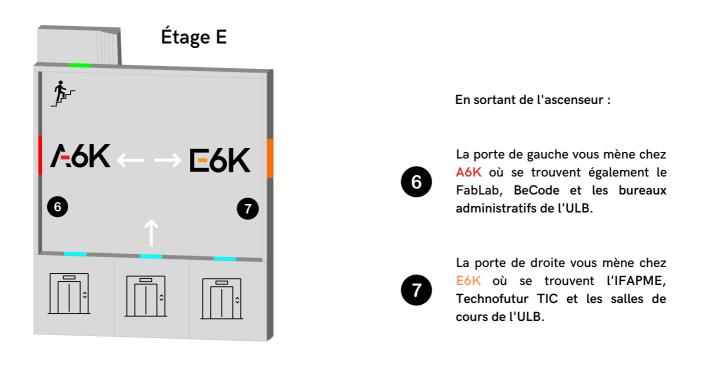

# ACCÈS AU CENTRE A6K

En sortant de l'ascenseur :

La porte de gauche vous mène chez A6K où se trouvent également le FabLab, BeCode et les bureaux administratifs de l'ULB.

la porte de droite vous mène chez E6K où se trouvent l'IFAPME, Technofutur TIC et les salles de cours de l'ULB.