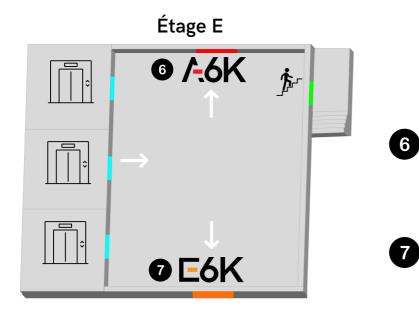

# ACCÈS AU CENTRE A6K

En sortant de l'ascenseur :

La porte de gauche vous mène chez A6K où se trouvent également le FabLab, BeCode et les bureaux administratifs de l'ULB.

la porte de droite vous mène chez E6K où se trouvent l'IFAPME, Technofutur TIC et les salles de cours de l'ULB.